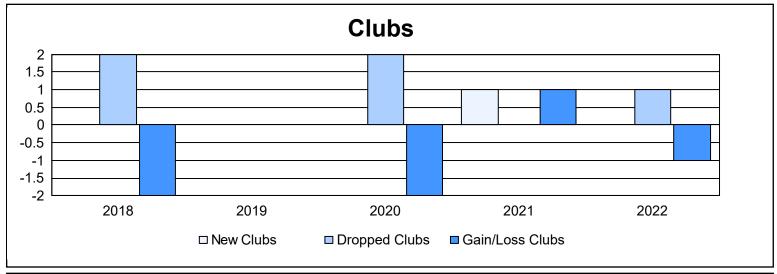

District 39 E As of June 2022 Cumulative

| Year      | New<br>Clubs | Dropped<br>Clubs | Gain/<br>Loss<br>Clubs | New<br>Members | Charter<br>Members | Reinstate<br>Members | Transfer<br>Members | Total<br>Member<br>Added | Total<br>Members<br>Dropped | Gain/<br>Loss<br>Members |
|-----------|--------------|------------------|------------------------|----------------|--------------------|----------------------|---------------------|--------------------------|-----------------------------|--------------------------|
| 2017-2018 | 0            | 2                | -2                     | 44             | 0                  | 2                    | 2                   | 48                       | 84                          | -36                      |
| 2018-2019 | 0            | 0                | 0                      | 30             | 0                  | 8                    | 1                   | 39                       | 85                          | -46                      |
| 2019-2020 | 0            | 2                | -2                     | 14             | 0                  | 1                    | 0                   | 15                       | 44                          | -29                      |
| 2020-2021 | 1            | 0                | 1                      | 16             | 23                 | 4                    | 0                   | 43                       | 46                          | -3                       |
| 2021-2022 | 0            | 1                | -1                     | 28             | 0                  | 1                    | 1                   | 30                       | 61                          | -31                      |
| Average   | 0            | 1                | -1                     | 26             | 5                  | 3                    | 1                   | 35                       | 64                          | -29                      |